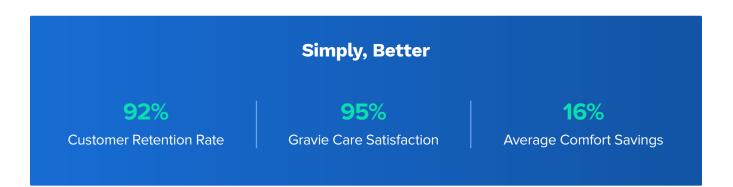

# Gravie Care. Because we really do care.

When employees enroll in health benefits through Gravie, they get Gravie Care<sup>™</sup>. Gravie Care includes support from a dedicated team of licensed experts available to help members select their out-of-pocket maximum, enroll in coverage, and navigate the complexities of health benefits throughout the year.

"The customer service is definitely better with Gravie versus your mainstream carrier."

## - Gravie Member

"If I have any questions, I know Gravie Care is there."

- Gravie Member